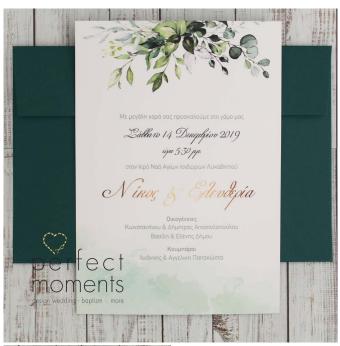

## 973 - Wedding invitation Watrecolor Leaves

Rating: Not Rated Yet **Price** 1,20 €

Ask a question about this product

## Wedding invitations Greenery, Watercolor Leaves

Invitation dimension 14x20cm printed on paper 350gr Envelope dimension 15x21 cm (choose envelope color).

1 / 2

Close envelope with a sticker on the relevant topic of the invitation.

No extra printing costs.

All plans of invitations can be printed on favors *pots*, *cans*, *reed* diffuser, candles, bags, fabrics etc.

You can also combine the invitation with decorations (Book of wishes, placemate, paper cones, goddparents aprons, etc.)