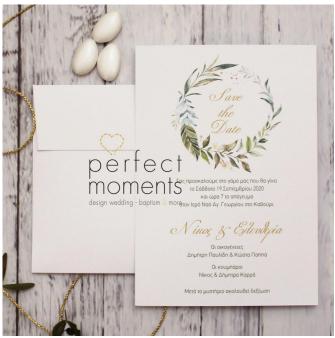

## **Wedding invitations Wreath, Green Leaves**

Invitation dimension 14x20cm printed on paper 350gr

Envelope dimension 15x21 cm (choose envelope color).

Close envelope with a sticker on the relevant topic of the invitation.