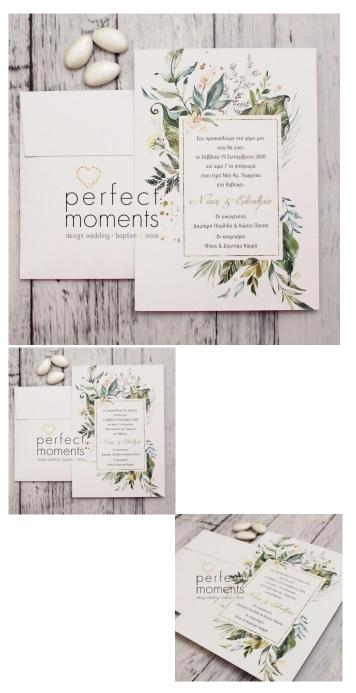

## 991 - Wedding invitation Green Leaves

Rating: Not Rated Yet **Price** 1,20 €

Ask a question about this product

Description

## Wedding invitations Green Leaves, Frame

Invitation dimension 14x20cm printed on paper 350gr

Envelope dimension 15x21 cm (choose envelope color).

Close envelope with a sticker on the relevant topic of the invitation.