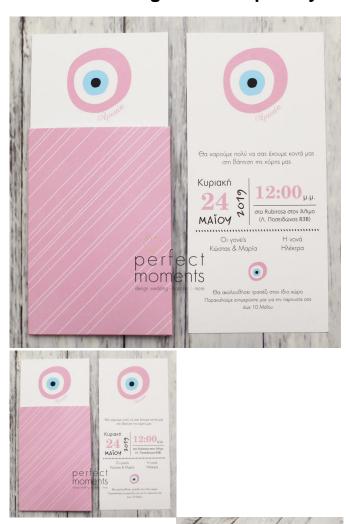

## Christening invitation for Girl With Pink Eye theme

Invitation card dimension 10x22 CM on paper 300 gr.

Foldable envelope dimension 10, 5x15 CM. 300gr

It closes at the back and there is room to write the name of the guest.